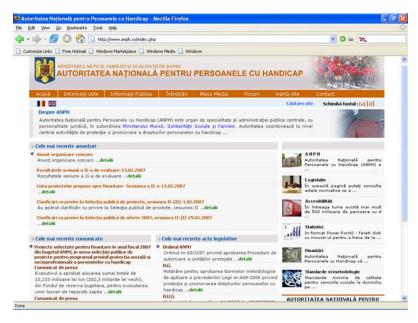

#### Starting page

An web site well made is loading very fast, and offers to the visitors a very well functionality, a complete content, the architecture of the information what is simple and clear and assures a intuitive navigation, guick access to the information that you were looking for. A quality design means a pleasant look that shows the site functionality. Will use for exemplification the site of the National Authority for People with Disabilities site made by this team, www.anph.ro

The first page must contain links to the main sections of the site; those are most interesting for the user and permit the user to detail in other pages the wanted sections as we can see in figure 1.

Figure 1. Starting Page

On the first page we have to find most recent information, for example last minute regulations announcements, press communicates and anything that is new for the site visitor.